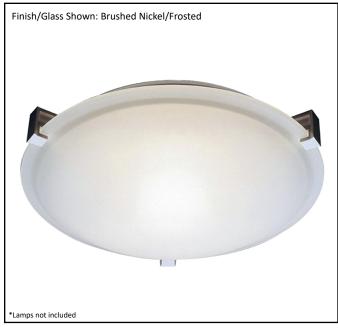

| Model #                                              | CFZ-212WH-NK          |  |  |
|------------------------------------------------------|-----------------------|--|--|
| SKU                                                  | 20166                 |  |  |
| Description                                          | Two Light Flush Mount |  |  |
| Finish                                               | Brushed Nickel        |  |  |
| Glass                                                | Frosted               |  |  |
| Dimensions - HxW(xD)<br>(Dimensions shown in inches) | 4" x 12" x 12"        |  |  |
| Lamp Info                                            | 2 x 60W (M)           |  |  |