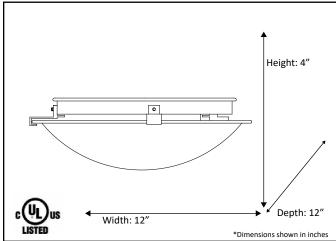

| Model #                                              | CFZ-212WH-NK          |  |  |
|------------------------------------------------------|-----------------------|--|--|
| SKU                                                  | 20166                 |  |  |
| Description                                          | Two Light Flush Mount |  |  |
| Finish                                               | Brushed Nickel        |  |  |
| Glass                                                | Frosted               |  |  |
| Dimensions - HxW(xD)<br>(Dimensions shown in inches) | 4" x 12" x 12"        |  |  |
| Lamp Info                                            | 2 x 60W (M)           |  |  |