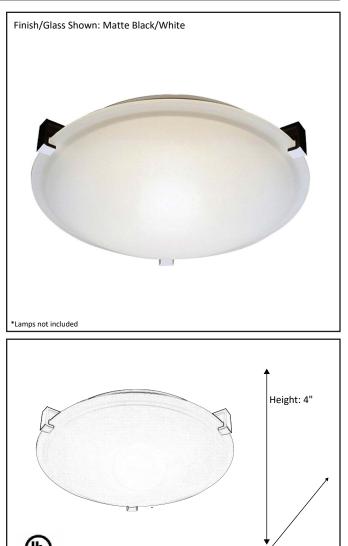

| Model #                                         | CFZ-212WH-MB        |
|-------------------------------------------------|---------------------|
| SKU                                             | 19524               |
| Description                                     | 2 Light Flush Mount |
| Finish                                          | Matte Black         |
| Glass                                           | White               |
| Dimensions- HxW<br>(Dimensions shown in inches) | 4" x 12"            |
| Lamp Info                                       | 2X60W (M)           |

## Architectural & Engineering Specifications 2022 Ceiling Mount Fixture

**ELECTRICAL REQUIREMENTS:** Fixture requires a grounded electrical supply line of 120 volts AC.

\*Dimensions shown in inches

Width: 12"