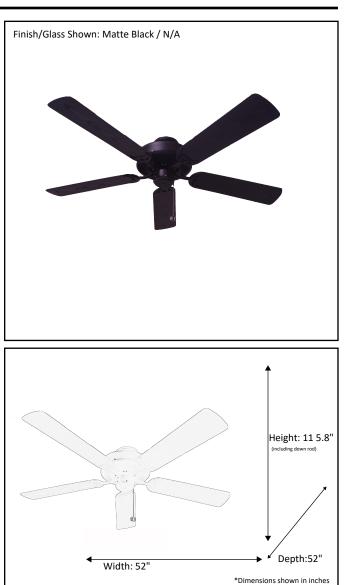

## Architectural & Engineering Specifications 2022 Ceiling Fan

| Model #                                | W52 MB5MB    |
|----------------------------------------|--------------|
| SKU                                    | 20127        |
| Metal Finish                           | Matte Black  |
| Blade Finish                           | ABS Black    |
| Glass Finish                           | N/A          |
| Blade Span                             | 52           |
| Motor Specs                            | 153mm x 12mm |
| Wire Length<br>(Shown in inches)       | 84"          |
| Down Rod Included<br>(Shown in inches) | 4"           |
| Blade Pitch                            | 12 Degree    |
| Speed                                  | 3            |
| Forward/Reverse                        | Yes          |
| Airflow (CFM High)                     | 4958         |
| Power Use (Watts)                      | 67           |
| Airflow Efficiency<br>(CFM/Watt)       | 74           |
| Light Kit Included                     | N/A          |
| Lamp Info                              | N/A          |
| Location Use                           | Outdoor      |
| Wall Control                           | Not Included |