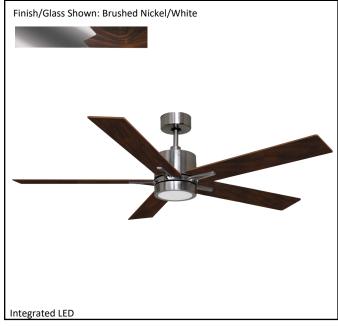

| Model #                                | SUN552 NK5SV/WL |
|----------------------------------------|-----------------|
| SKU                                    | 20124           |
| Metal Finish                           | Brushed Nickel  |
| Blade Finish                           | Silver/Walnut   |
| Glass Finish                           | White           |
| Blade Span                             | 52"             |
| Motor Specs                            | 153mm x 15mm    |
| Wire Length<br>(Shown in inches)       | 80"             |
| Down Rod Included<br>(Shown in inches) | 6"              |
| Blade Pitch                            | 12              |
| Speed                                  | 3               |
| Forward/Reverse                        | Yes             |
| Airflow (CFM High)                     | 5768.61         |
| Power Use (Watts)                      | 60              |
| Airflow Efficiency<br>(CFM/Watt)       | 96.1            |
| Light Kit Included                     | Yes             |
| Lamp Info                              | Integrated LED  |
| Location Use                           |                 |
| Wall Control                           |                 |