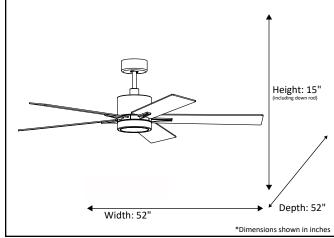

| Model #                                | SUN552 NK5SV/WL |
|----------------------------------------|-----------------|
| SKU                                    | 20124           |
| Metal Finish                           | Brushed Nickel  |
| Blade Finish                           | Silver/Walnut   |
| Glass Finish                           | White           |
| Blade Span                             | 52"             |
| Motor Specs                            | 153mm x 15mm    |
| Wire Length<br>(Shown in inches)       | 80"             |
| Down Rod Included<br>(Shown in inches) | 6"              |
| Blade Pitch                            | 12              |
| Speed                                  | 3               |
| Forward/Reverse                        | Yes             |
| Airflow (CFM High)                     | 5768.61         |
| Power Use (Watts)                      | 60              |
| Airflow Efficiency<br>(CFM/Watt)       | 96.1            |
| Light Kit Included                     | Yes             |
| Lamp Info                              | Integrated LED  |
| Location Use                           |                 |
| Wall Control                           |                 |