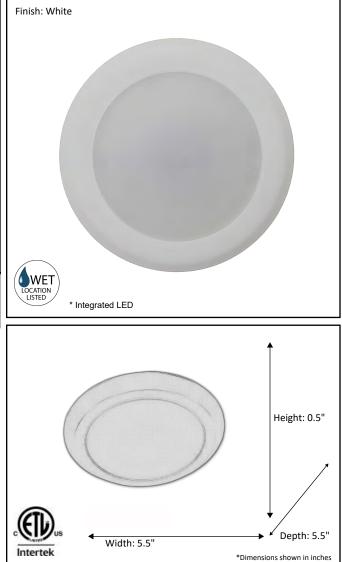

| Architectural & Engineering Specifications |
|--------------------------------------------|
| 2020                                       |
| LED Fixture                                |

| LED-DL412(AC12W/4K) |
|---------------------|
| 19277               |
| LED Ceiling Disk    |
| White               |
| 0.5" x 5.5" x 5.5"  |
| 810 Lm              |
| 12W                 |
| 4000K               |
| Yes                 |
| 15,000              |
|                     |