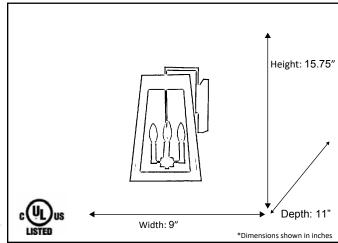

Architectural & Engineering Specifications 2019
Hanging Fixture

| Model #                                          | CL-8102-TBK           |
|--------------------------------------------------|-----------------------|
| Description                                      | Trapezoid Coach Light |
| Finish                                           | Textured Black        |
| Dimensions- HxW(xD) (Dimensions shown in inches) | 15.75" x 9" x 11"     |
| Lamp Information                                 |                       |