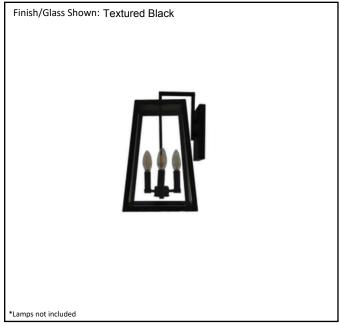

Architectural & Engineering Specifications 2019
Hanging Fixture

| Model #                                          | CL-8102-TBK           |
|--------------------------------------------------|-----------------------|
| Description                                      | Trapezoid Coach Light |
| Finish                                           | Textured Black        |
| Dimensions- HxW(xD) (Dimensions shown in inches) | 15.75" x 9" x 11"     |
| Lamp Information                                 |                       |