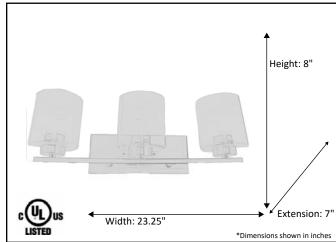

| Model #                                          | VS394-3CL-MB     |
|--------------------------------------------------|------------------|
| SKU                                              | 20013            |
| Fixture Series                                   | Vanity           |
| Description                                      | 3 Light Vanity   |
| Metal Finish                                     | Matte Black      |
| Glass Finish                                     | Clear            |
| Replacement Glass                                | G-VS394-CL       |
| Dimensions- HxW(xE) (Dimensions shown in inches) | 8" x 23.25" x 7" |
|                                                  | 3X60W (M)        |