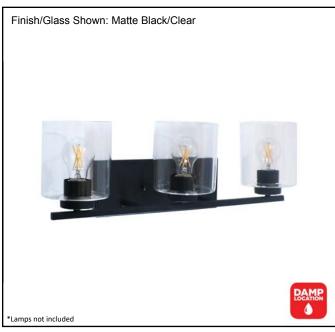

| Model #                                          | VS394-3CL-MB     |
|--------------------------------------------------|------------------|
| SKU                                              | 20013            |
| Fixture Series                                   | Vanity           |
| Description                                      | 3 Light Vanity   |
| Metal Finish                                     | Matte Black      |
| Glass Finish                                     | Clear            |
| Replacement Glass                                | G-VS394-CL       |
| Dimensions- HxW(xE) (Dimensions shown in inches) | 8" x 23.25" x 7" |
|                                                  | 3X60W (M)        |