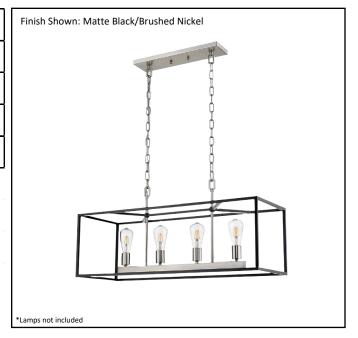

## **GO**HOMEnhancements.com

| Model #                                             | ROS-CH4-MB/NK              |  |  |
|-----------------------------------------------------|----------------------------|--|--|
| Description                                         | 4 Light Chandelier         |  |  |
| Finish                                              | Matte Black/Brushed Nickel |  |  |
| Dimensions- HxWx(L)<br>(Dimensions shown in inches) | 16"H x 12"W x 34"L         |  |  |
| Lamp Info                                           | 4x60W(M)                   |  |  |
| (Dimensions shown in inches)                        |                            |  |  |