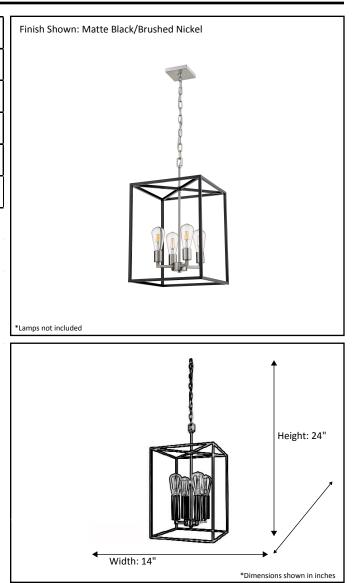

## Architectural & Engineering Specifications 2021 Foyer/Entry Light

| Model #                                             | ROS-HF4-MB/NK              |
|-----------------------------------------------------|----------------------------|
| SKU                                                 | 19932                      |
| Description                                         | 4 Light Entry              |
| Finish                                              | Matte Black/Brushed Nickel |
| Dimensions- HxWx(L)<br>(Dimensions shown in inches) | 24"H x 14"W                |
| Lamp Info                                           | 4x60W(M)                   |
|                                                     |                            |