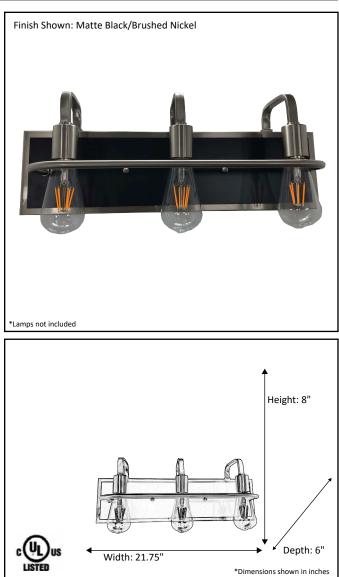

| Model #                                             | JSN-VS3-MB/NK       |
|-----------------------------------------------------|---------------------|
| SKU                                                 | 19926               |
| Description                                         | 4 Light Vanity      |
| Finish                                              | Matte Black/Nickel  |
| Dimensions- HxWx(E)<br>(Dimensions shown in inches) | 8"H x 21.75"W x 6"E |
| Lamp Info                                           | 3x60W(M)            |