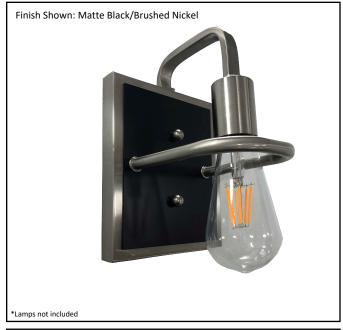

| Model #                                          | JSN-VS1-MB/NK      |  |
|--------------------------------------------------|--------------------|--|
| SKU                                              | 19923              |  |
| Description                                      | 1 Light Wall Scone |  |
| Finish                                           | Matte Black/Nickel |  |
| Dimensions- HxWx(E) (Dimensions shown in inches) | 8"H x5.5"W x 6."E  |  |
| Lamp Info                                        | 1x60W(M)           |  |