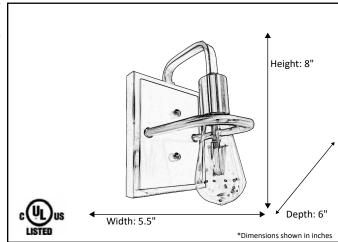

| Model #                                          | JSN-VS1-MB/NK      |  |
|--------------------------------------------------|--------------------|--|
| SKU                                              | 19923              |  |
| Description                                      | 1 Light Wall Scone |  |
| Finish                                           | Matte Black/Nickel |  |
| Dimensions- HxWx(E) (Dimensions shown in inches) | 8"H x5.5"W x 6."E  |  |
| Lamp Info                                        | 1x60W(M)           |  |