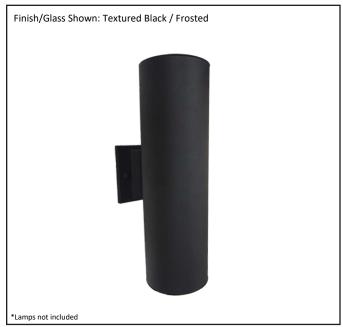

| Model #                                      | PL-795-15-TBK (E26)         |  |  |
|----------------------------------------------|-----------------------------|--|--|
| SKU                                          | 19827                       |  |  |
| Description                                  | Up/Down Cylinder Wall Mount |  |  |
| Finish                                       | Textured Black              |  |  |
|                                              | Frosted                     |  |  |
| Dimensions- HxW (Dimensions shown in inches) | 15" x 4.75"                 |  |  |
| Lamp Info                                    | 2X60W (M)                   |  |  |