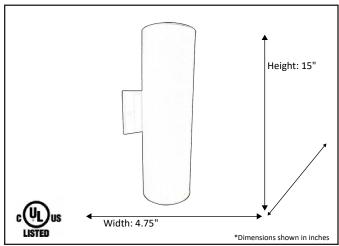

| Model #                                      | PL-795-15-TBK (E26)         |  |  |
|----------------------------------------------|-----------------------------|--|--|
| SKU                                          | 19827                       |  |  |
| Description                                  | Up/Down Cylinder Wall Mount |  |  |
| Finish                                       | Textured Black              |  |  |
|                                              | Frosted                     |  |  |
| Dimensions- HxW (Dimensions shown in inches) | 15" x 4.75"                 |  |  |
| Lamp Info                                    | 2X60W (M)                   |  |  |