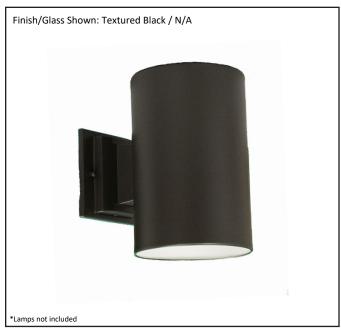

| Model #                                      | PL-795-TBK (E27)    |  |
|----------------------------------------------|---------------------|--|
| SKU                                          | 19770               |  |
| Description                                  | Dark Sky Wall Mount |  |
| Finish                                       | Textured Black      |  |
| Glass                                        |                     |  |
| Dimensions- HxW (Dimensions shown in inches) | 7" x 5"             |  |
| Lamp Info                                    | 1X60W (M)           |  |