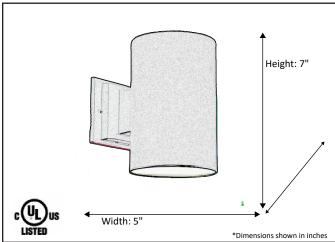

| Model #                                      | PL-795-TBK (E27)    |  |
|----------------------------------------------|---------------------|--|
| SKU                                          | 19770               |  |
| Description                                  | Dark Sky Wall Mount |  |
| Finish                                       | Textured Black      |  |
| Glass                                        |                     |  |
| Dimensions- HxW (Dimensions shown in inches) | 7" x 5"             |  |
| Lamp Info                                    | 1X60W (M)           |  |