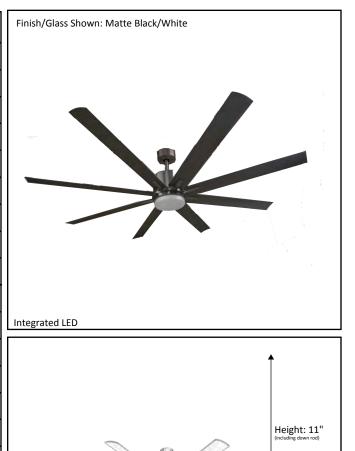

| Architectural & Engineering Specifications |
|--------------------------------------------|
| 2022                                       |
| Ceiling Fan                                |

| Model #                                | SUN866D MB8MB (WC) |
|----------------------------------------|--------------------|
| SKU                                    | 19731              |
| Metal Finish                           | Matte Black        |
| Blade Finish                           | ABS Black          |
| Glass Finish                           | White              |
| Blade Span                             | 66"                |
| Motor Specs                            | DC165M-DC          |
| Wire Length<br>(Shown in inches)       | 80"                |
| Down Rod Included<br>(Shown in inches) | 6"                 |
| Blade Pitch                            | 14                 |
| Speed                                  | 6                  |
| Forward/Reverse                        | Yes                |
| Airflow (CFM High)                     | 8280               |
| Power Use (Watts)                      | 30.56              |
| Airflow Efficiency<br>(CFM/Watt)       | 270.95             |
| Light Kit Included                     | Yes                |
| Lamp Info                              | Integrated LED     |
| Location Use                           | Outdoor Only       |
| Wall Control                           | WC-SUN866          |

REFERENCE

WC-SUN866 Included

**ELECTRICAL REQUIREMENTS:** Fixture requires a grounded electrical supply line of 120 volts AC.

Depth 66":

\*Dimensions shown in inches

**INSTALLATION REQUIREMENTS:** Fixture attaches to electrical junction box securely anchored in wall or ceiling. All mounting hardware included.