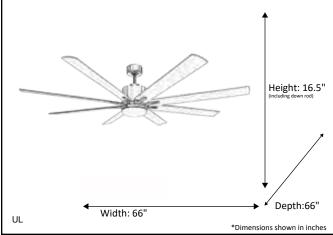

| Model #                                | SUN866D NK8SV(WC) |
|----------------------------------------|-------------------|
| SKU                                    | 19728             |
| Metal Finish                           | Brushed Nickel    |
| Blade Finish                           | Silver            |
| Glass Finish                           | White             |
| Blade Span                             | 66"               |
| Motor Specs                            | DC165M-DC         |
| Wire Length<br>(Shown in inches)       | 80"               |
| Down Rod Included<br>(Shown in inches) | 6"                |
| Blade Pitch                            | 14                |
| Speed                                  | 6                 |
| Forward/Reverse                        | Yes               |
| Airflow (CFM High)                     | 8280              |
| Power Use (Watts)                      | 30.56             |
| Airflow Efficiency<br>(CFM/Watt)       | 270.95            |
| Light Kit Included                     | Yes               |
|                                        | Integrated LED    |
|                                        | Outdoor Only      |
| Wall Control                           |                   |