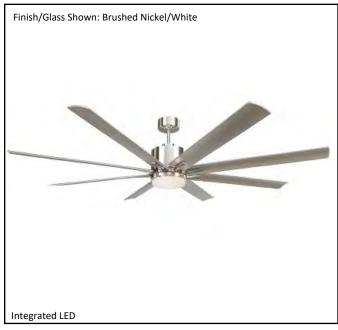

| Model #                                | SUN866D NK8SV(WC) |
|----------------------------------------|-------------------|
| SKU                                    | 19728             |
| Metal Finish                           | Brushed Nickel    |
| Blade Finish                           | Silver            |
| Glass Finish                           | White             |
| Blade Span                             | 66"               |
| Motor Specs                            | DC165M-DC         |
| Wire Length<br>(Shown in inches)       | 80"               |
| Down Rod Included<br>(Shown in inches) | 6"                |
| Blade Pitch                            | 14                |
| Speed                                  | 6                 |
| Forward/Reverse                        | Yes               |
| Airflow (CFM High)                     | 8280              |
| Power Use (Watts)                      | 30.56             |
| Airflow Efficiency<br>(CFM/Watt)       | 270.95            |
| Light Kit Included                     | Yes               |
|                                        | Integrated LED    |
|                                        | Outdoor Only      |
| Wall Control                           |                   |