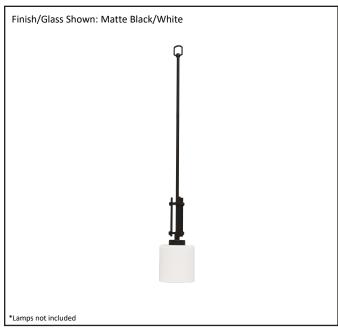

| Model #                                         | PRS-MP1(WH)-MB       |  |
|-------------------------------------------------|----------------------|--|
| SKU#                                            | 19725                |  |
| Description                                     | 1 Light Mini Pendant |  |
| Finish                                          | Matte Black          |  |
| Glass                                           | White                |  |
| Dimensions- HxW<br>(Dimensions shown in inches) | 12.5" x 5"           |  |
| Lamp Info                                       | 1X60W (M)            |  |
| Chain/ Wire Length                              | 3' Chain/10' Wire    |  |
| Rods Included                                   | Yes                  |  |