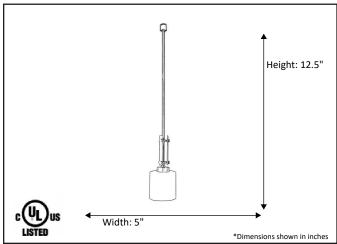

| Model #                                         | PRS-MP1(WH)-MB       |  |
|-------------------------------------------------|----------------------|--|
| SKU#                                            | 19725                |  |
| Description                                     | 1 Light Mini Pendant |  |
| Finish                                          | Matte Black          |  |
| Glass                                           | White                |  |
| Dimensions- HxW<br>(Dimensions shown in inches) | 12.5" x 5"           |  |
| Lamp Info                                       | 1X60W (M)            |  |
| Chain/ Wire Length                              | 3' Chain/10' Wire    |  |
| Rods Included                                   | Yes                  |  |