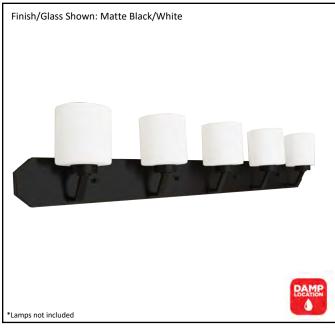

| Model #                                          | PRS-VL5(WH)-MB  |
|--------------------------------------------------|-----------------|
| SKU                                              | 19713           |
| Fixture Series                                   | Paris           |
| Description                                      | 5 Light Vanity  |
| Metal Finish                                     | Matte Black     |
| Glass Finish                                     | White           |
| Replacement Glass                                | G-PRS-WH        |
| Dimensions- HxW(xE) (Dimensions shown in inches) | 9" X 48" X 6.5" |
| Lamp Info                                        | 5 X 60W (M)     |