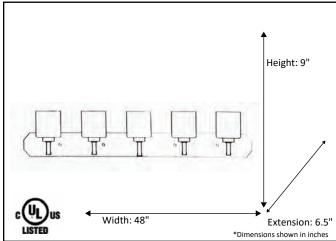

| Model #                                          | PRS-VL5(WH)-MB  |
|--------------------------------------------------|-----------------|
| SKU                                              | 19713           |
| Fixture Series                                   | Paris           |
| Description                                      | 5 Light Vanity  |
| Metal Finish                                     | Matte Black     |
| Glass Finish                                     | White           |
| Replacement Glass                                | G-PRS-WH        |
| Dimensions- HxW(xE) (Dimensions shown in inches) | 9" X 48" X 6.5" |
| Lamp Info                                        | 5 X 60W (M)     |