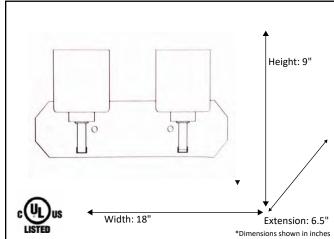

| Model #                                          | PRS-VL2(WH)-MB  |
|--------------------------------------------------|-----------------|
| SKU                                              | 19695           |
| Fixture Series                                   | Paris           |
| Description                                      | 2 Light Vanity  |
| Metal Finish                                     | Matte Black     |
| Glass Finish                                     | White           |
| Replacement Glass                                | G-PRS-WH        |
| Dimensions- HxW(xE) (Dimensions shown in inches) | 9" X 18" X 6.5" |
| Lamp Info                                        |                 |