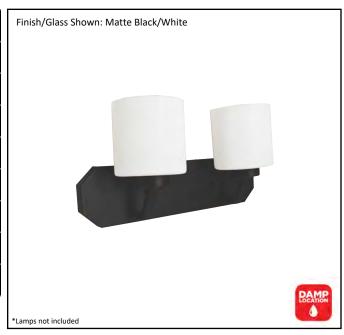

| Model #                                          | PRS-VL2(WH)-MB  |
|--------------------------------------------------|-----------------|
| SKU                                              | 19695           |
| Fixture Series                                   | Paris           |
| Description                                      | 2 Light Vanity  |
| Metal Finish                                     | Matte Black     |
| Glass Finish                                     | White           |
| Replacement Glass                                | G-PRS-WH        |
| Dimensions- HxW(xE) (Dimensions shown in inches) | 9" X 18" X 6.5" |
| Lamp Info                                        |                 |