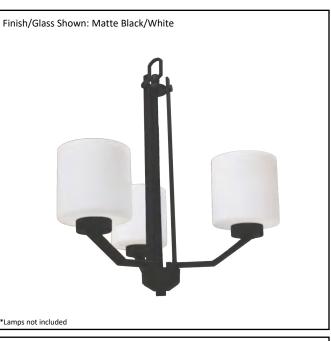

## Model #PRS-CH3(WH)-MBSKU#19671Description3 Light ChandelierFinishMatte BlackGlassWhiteReplacement GlassG-PRS-WHDimensions- HxW<br/>(Dimensions shown in inches)20.25" x 18.5"Lamp Info3X60W (M)

Chain/Wire Length 3' Chain/10' Wire