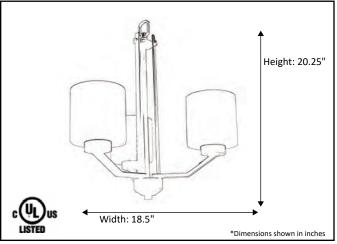

## Model #PRS-CH3(WH)-MBSKU#19671Description3 Light ChandelierFinishMatte BlackGlassWhiteReplacement GlassG-PRS-WHDimensions- HxW<br/>(Dimensions shown in inches)20.25" x 18.5"Lamp Info3X60W (M)

Chain/Wire Length 3' Chain/10' Wire