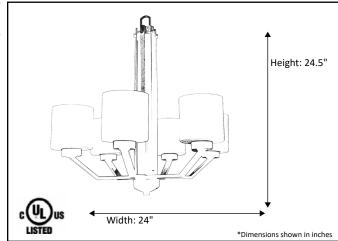

| Model #                                      | PRS-CH6(WH)-MB     |
|----------------------------------------------|--------------------|
| SKU#                                         | 19665              |
| Description                                  | 6 Light Chandelier |
| Finish                                       | Matte Black        |
| Glass                                        | White              |
| Replacement Glass                            | G-PRS-WH           |
| Dimensions- HxW (Dimensions shown in inches) | 24.5 x 24"         |
| Lamp Info                                    | 6X60W (M)          |
| Chain/Wire Length                            | 3' Chain/10' Wire  |