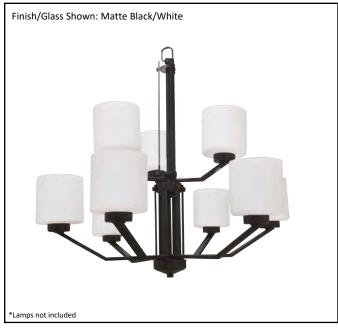

| Model #                                      | PRS-CH6(WH)-MB     |
|----------------------------------------------|--------------------|
| SKU#                                         | 19665              |
| Description                                  | 6 Light Chandelier |
| Finish                                       | Matte Black        |
| Glass                                        | White              |
| Replacement Glass                            | G-PRS-WH           |
| Dimensions- HxW (Dimensions shown in inches) | 24.5 x 24"         |
| Lamp Info                                    | 6X60W (M)          |
| Chain/Wire Length                            | 3' Chain/10' Wire  |