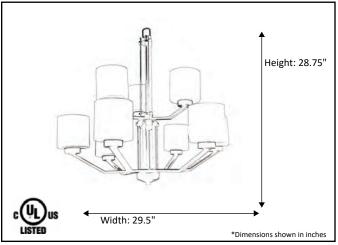

## Architectural & Engineering Specifications 2022 Chandelier

| PRS-CH9(WH)-MB     |
|--------------------|
| 19659              |
| 9 Light Chandelier |
| Matte Black        |
| White              |
| G-PRS-WH           |
| 28.75" x 29.5"     |
| 9X60W (M)          |
| 3' Chain/10' Wire  |
|                    |