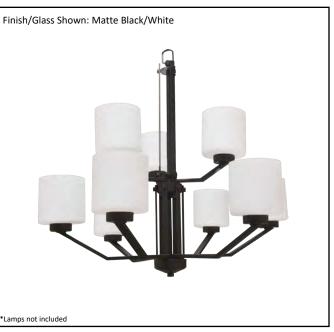

## Architectural & Engineering Specifications 2022 Chandelier

| PRS-CH9(WH)-MB     |
|--------------------|
| 19659              |
| 9 Light Chandelier |
| Matte Black        |
| White              |
| G-PRS-WH           |
| 28.75" x 29.5"     |
| 9X60W (M)          |
| 3' Chain/10' Wire  |
|                    |