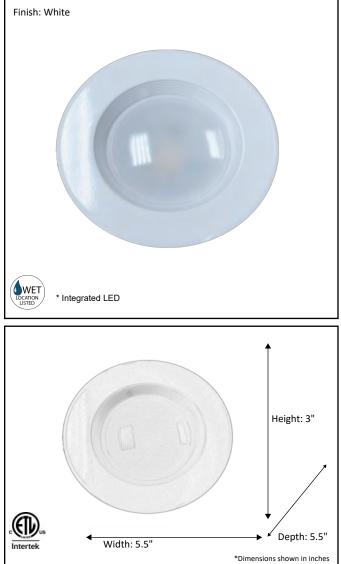

## Architectural & Engineering Specifications 2022 LED Fixture

**ELECTRICAL REQUIREMENTS:** Fixture requires a grounded electrical supply line of 120 volts AC.

**INSTALLATION REQUIREMENTS:** Fixture attaches to electrical junction box securely anchored in wall or ceiling. All mounting hardware included.