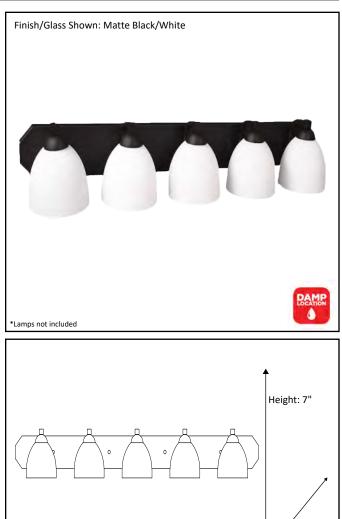

| Model #                                             | VS154-5-MB(GC-725-WH) |  |
|-----------------------------------------------------|-----------------------|--|
| SKU                                                 | 19614                 |  |
| Fixture Series                                      | Victoria              |  |
| Description                                         | 5 Light Vanity        |  |
| Metal Finish                                        | Matte Black           |  |
| Glass Finish                                        | White                 |  |
| Replacement Glass                                   | GC-725-WH             |  |
| Dimensions- HxW(xE)<br>(Dimensions shown in inches) | 7" X 36" X 8"         |  |
| Lamp Info                                           | 5X60W (M)             |  |

## Architectural & Engineering Specifications 2021 Vanity

\*Dimensions shown in inches **ELECTRICAL REQUIREMENTS:** Fixture requires a grounded electrical supply line of 120 volts AC.

Width: 36"

LISTED

Extension: 8"