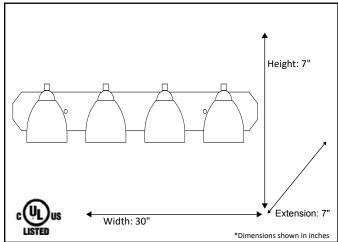

| Model #                                          | VS154-4-MB(GC-725-WH) |
|--------------------------------------------------|-----------------------|
| SKU                                              | 19605                 |
| Fixture Series                                   | Victoria              |
| Description                                      | 4 Light Vanity        |
| Metal Finish                                     | Matte Black           |
| Glass Finish                                     | White                 |
| Replacement Glass                                | GC-725-WH             |
| Dimensions- HxW(xE) (Dimensions shown in inches) | 7" X 30" X 7"         |
| Lamp Info                                        | 4X60W (M)             |