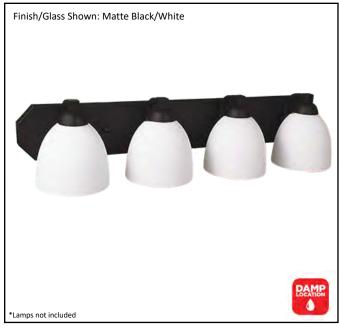

| Model #                                          | VS154-4-MB(GC-725-WH) |
|--------------------------------------------------|-----------------------|
| SKU                                              | 19605                 |
| Fixture Series                                   | Victoria              |
| Description                                      | 4 Light Vanity        |
| Metal Finish                                     | Matte Black           |
| Glass Finish                                     | White                 |
| Replacement Glass                                | GC-725-WH             |
| Dimensions- HxW(xE) (Dimensions shown in inches) | 7" X 30" X 7"         |
| Lamp Info                                        | 4X60W (M)             |