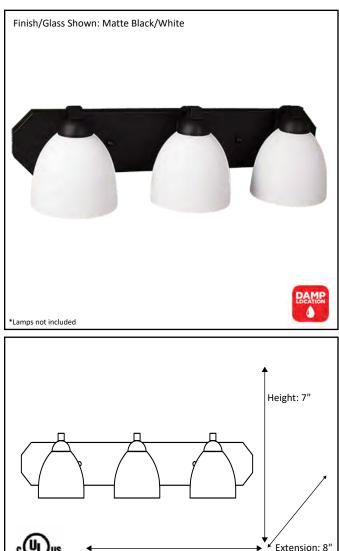

| Model #                                             | VS154-3-MB(GC-725-WH) |  |
|-----------------------------------------------------|-----------------------|--|
| SKU                                                 | 19596                 |  |
| Fixture Series                                      | Victoria              |  |
| Description                                         | 3 Light Vanity        |  |
| Metal Finish                                        | Matte Black           |  |
| Glass Finish                                        | White                 |  |
| Replacement Glass                                   | GC-725-WH             |  |
| Dimensions- HxW(xE)<br>(Dimensions shown in inches) | 7" X 24" X 8"         |  |
| Lamp Info                                           | 3X60W (M)             |  |

## Architectural & Engineering Specifications 2021 Vanity

**ELECTRICAL REQUIREMENTS:** Fixture requires a grounded electrical supply line of 120 volts AC.

\*Dimensions shown in inches

Width: 24"

LISTED

**INSTALLATION REQUIREMENTS:** Fixture attaches to electrical junction box securely anchored in wall or ceiling. **All mounting hardware included.** 