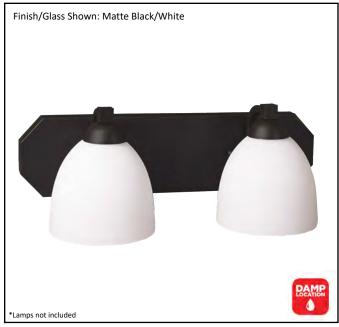

| Model #                                          | VS154-2-MB(GC-725-WH) |  |
|--------------------------------------------------|-----------------------|--|
| SKU                                              | 19587                 |  |
| Fixture Series                                   | Victoria              |  |
| Description                                      | 2 Light Vanity        |  |
| Metal Finish                                     | Matte Black           |  |
| Glass Finish                                     | White                 |  |
| Replacement Glass                                | GC-725-WH             |  |
| Dimensions- HxW(xE) (Dimensions shown in inches) | 7" X 18" X 8"         |  |
| Lamp Info                                        | 2X60W (M)             |  |