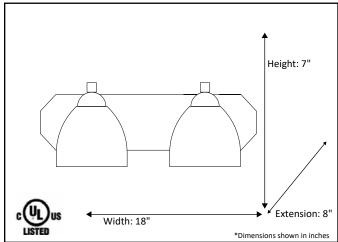

| Model #                                          | VS154-2-MB(GC-725-WH) |  |
|--------------------------------------------------|-----------------------|--|
| SKU                                              | 19587                 |  |
| Fixture Series                                   | Victoria              |  |
| Description                                      | 2 Light Vanity        |  |
| Metal Finish                                     | Matte Black           |  |
| Glass Finish                                     | White                 |  |
| Replacement Glass                                | GC-725-WH             |  |
| Dimensions- HxW(xE) (Dimensions shown in inches) | 7" X 18" X 8"         |  |
| Lamp Info                                        | 2X60W (M)             |  |