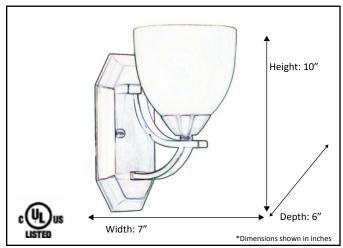

| Model #                           | VIC-SC1(CLR)-MB |  |  |
|-----------------------------------|-----------------|--|--|
| SKU #                             | 19581           |  |  |
| Description One Light Wall Sconce |                 |  |  |
| Dimensions- HxW(xD)               | 10" x 6" x 7"   |  |  |
| Finish Color                      | Matte Black     |  |  |
| Glass Color                       | Clear           |  |  |
| Replacement Glass:                | GC-725-CLR      |  |  |
| Lamp Type:                        | Medium Base     |  |  |
| Lamp Max Wattage:                 | 1 x 60W         |  |  |