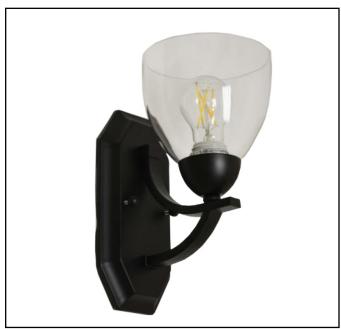

| Model #                           | VIC-SC1(CLR)-MB |  |  |
|-----------------------------------|-----------------|--|--|
| SKU #                             | 19581           |  |  |
| Description One Light Wall Sconce |                 |  |  |
| Dimensions- HxW(xD)               | 10" x 6" x 7"   |  |  |
| Finish Color                      | Matte Black     |  |  |
| Glass Color                       | Clear           |  |  |
| Replacement Glass:                | GC-725-CLR      |  |  |
| Lamp Type:                        | Medium Base     |  |  |
| Lamp Max Wattage:                 | 1 x 60W         |  |  |