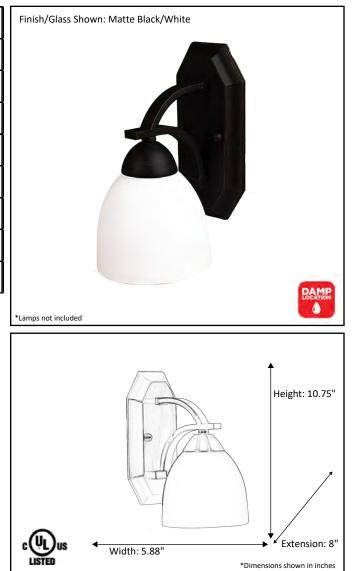

## Architectural & Engineering Specifications 2022 Vanity

| Model #                                             | VIC-SC1(WH)-MB     |  |
|-----------------------------------------------------|--------------------|--|
| SKU                                                 | 19578              |  |
| Fixture Series                                      | Victoria           |  |
| Description                                         | 1 Light Vanity     |  |
|                                                     | Matte Black        |  |
| Glass Finish                                        | White              |  |
| Replacement Glass                                   | GC-725-WH          |  |
| Dimensions- HxW(xE)<br>(Dimensions shown in inches) | 10.75" x 5.88" x 8 |  |
| Lamp Info                                           | 1X60W (M)          |  |