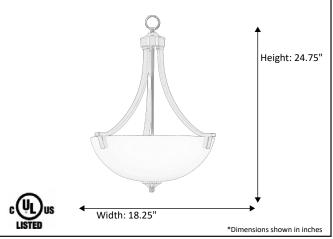

## Architectural & Engineering Specifications 2022 Foyer/ Entry Fixture

| Model #                                         | VIC-HF3(WH)-MB  |  |
|-------------------------------------------------|-----------------|--|
| SKU                                             | 19575           |  |
| Description                                     | 3 Light Entry   |  |
| Finish                                          | Matte Black     |  |
| Glass                                           | White           |  |
| Dimensions- HxW<br>(Dimensions shown in inches) | 24.75" x 18.25" |  |
| Lamp Info                                       | 3X60W (M)       |  |
| Chain/ Wire Length                              |                 |  |
| Dual Mount                                      | No              |  |