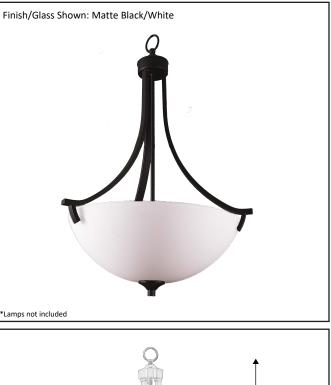

## Architectural & Engineering Specifications 2022 Foyer/ Entry Fixture

| Model #                                         | VIC-HF3(WH)-MB  |  |
|-------------------------------------------------|-----------------|--|
| SKU                                             | 19575           |  |
| Description                                     | 3 Light Entry   |  |
| Finish                                          | Matte Black     |  |
| Glass                                           | White           |  |
| Dimensions- HxW<br>(Dimensions shown in inches) | 24.75" x 18.25" |  |
| Lamp Info                                       | 3X60W (M)       |  |
| Chain/ Wire Length                              |                 |  |
| Dual Mount                                      | No              |  |