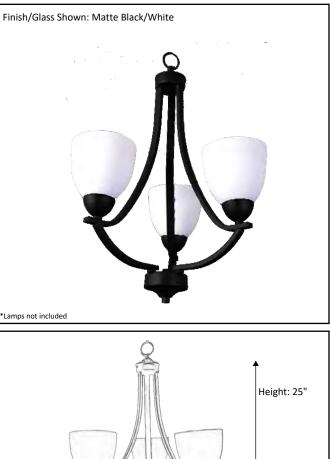

## Model #VIC-CH3(WH)-MBSKU#19566Description3 Light ChandelierFinishMatte BlackGlassWhiteReplacement GlassGC-725-WHDimensions- HxW<br/>(Dimensions shown in inches)25" x 20"Lamp Info3X60W (M)Chain/Wire Length3' Chain/10' Wire