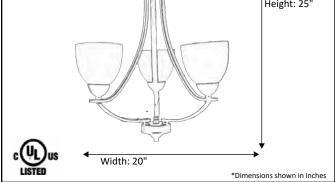

## Model #VIC-CH3(WH)-MBSKU#19566Description3 Light ChandelierFinishMatte BlackGlassWhiteReplacement GlassGC-725-WHDimensions- HxW<br/>(Dimensions shown in inches)25" x 20"Lamp Info3X60W (M)Chain/Wire Length3' Chain/10' Wire