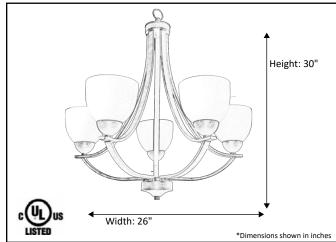

| Model #                                      | VIC-CH5(WH)-MB     |
|----------------------------------------------|--------------------|
| SKU#                                         | 19557              |
| Description                                  | 5 Light Chandelier |
| Finish                                       | Matte Black        |
| Glass                                        |                    |
| Replacement Glass                            | GC-725-WH          |
| Dimensions- HxW (Dimensions shown in inches) |                    |
|                                              | 5X60W (M)          |
| Chain/Wire Length                            |                    |