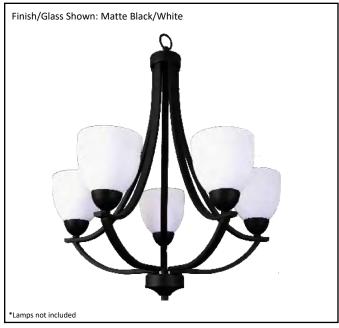

| Model #                                      | VIC-CH5(WH)-MB     |
|----------------------------------------------|--------------------|
| SKU#                                         | 19557              |
| Description                                  | 5 Light Chandelier |
| Finish                                       | Matte Black        |
| Glass                                        |                    |
| Replacement Glass                            | GC-725-WH          |
| Dimensions- HxW (Dimensions shown in inches) |                    |
|                                              | 5X60W (M)          |
| Chain/Wire Length                            |                    |