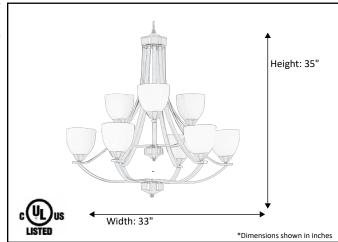

| Model #                                      | VIC-CH9(WH)-MB     |
|----------------------------------------------|--------------------|
| SKU#                                         | 19548              |
| Description                                  | 9 Light Chandelier |
| Finish                                       | Matte Black        |
| Glass                                        | White              |
| Replacement Glass                            | GC-725-WH          |
| Dimensions- HxW (Dimensions shown in inches) | 35" x 33"          |
| Lamp Info                                    | 9X60W (M)          |
| Chain/Wire Length                            | 3' Chain/12' Wire  |