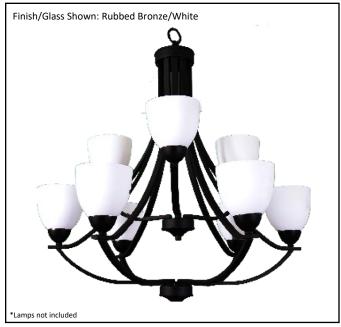

| Model #                                      | VIC-CH9(WH)-MB     |
|----------------------------------------------|--------------------|
| SKU#                                         | 19548              |
| Description                                  | 9 Light Chandelier |
| Finish                                       | Matte Black        |
| Glass                                        | White              |
| Replacement Glass                            | GC-725-WH          |
| Dimensions- HxW (Dimensions shown in inches) | 35" x 33"          |
| Lamp Info                                    | 9X60W (M)          |
| Chain/Wire Length                            | 3' Chain/12' Wire  |