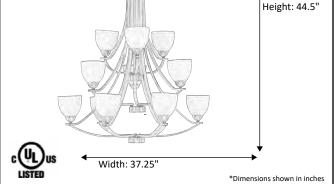

## Architectural & Engineering Specifications 2022 Chandelier

| Model #                                         | VIC-CH12(WH)-MB     |
|-------------------------------------------------|---------------------|
| SKU#                                            | 19539               |
| Description                                     | 12 Light Chandelier |
| Finish                                          | Matte Black         |
| Glass                                           | White               |
| Replacement Glass                               | GC-725-WH           |
| Dimensions- HxW<br>(Dimensions shown in inches) | 44.5" x 37.25"      |
| Lamp Info                                       | 12X60W (M)          |
| Chain/Wire Length                               | 6' Chain/12' Wire   |