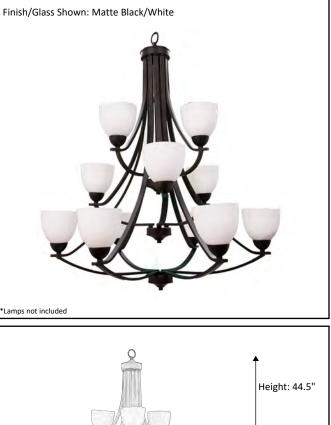

## Architectural & Engineering Specifications 2022 Chandelier

| Model #                                         | VIC-CH12(WH)-MB     |
|-------------------------------------------------|---------------------|
| SKU#                                            | 19539               |
| Description                                     | 12 Light Chandelier |
| Finish                                          | Matte Black         |
| Glass                                           | White               |
| Replacement Glass                               | GC-725-WH           |
| Dimensions- HxW<br>(Dimensions shown in inches) | 44.5" x 37.25"      |
| Lamp Info                                       | 12X60W (M)          |
| Chain/Wire Length                               | 6' Chain/12' Wire   |