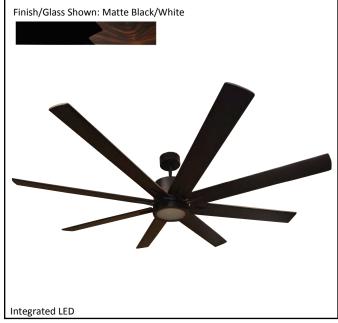

| Model #                                | SUN866 MB8MB/WL (WC) |  |
|----------------------------------------|----------------------|--|
| SKU                                    | 19533                |  |
| Metal Finish                           | Matte Black/Walnut   |  |
| Blade Finish                           | Black                |  |
| Glass Finish                           | White                |  |
| Blade Span                             | 66"                  |  |
| Motor Specs                            | DC 165M-DC           |  |
| Wire Length<br>(Shown in inches)       | 80"                  |  |
| Down Rod Included<br>(Shown in inches) | 6"                   |  |
| Blade Pitch                            | 14                   |  |
| Speed                                  | 6                    |  |
| Forward/Reverse                        | Yes                  |  |
| Airflow (CFM High)                     | 7791                 |  |
| Power Use (Watts)                      | 32.71                |  |
| Airflow Efficiency<br>(CFM/Watt)       | 241.90               |  |
| Light Kit Included                     | Yes                  |  |
| Lamp Info                              | Integrated LED       |  |
| Location Use                           |                      |  |
| Wall Control                           | WC-SUN866            |  |