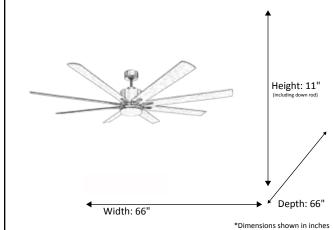

| Model #                                | SUN866 MB8MB/WL (WC) |  |
|----------------------------------------|----------------------|--|
| SKU                                    | 19533                |  |
| Metal Finish                           | Matte Black/Walnut   |  |
| Blade Finish                           | Black                |  |
| Glass Finish                           | White                |  |
| Blade Span                             | 66"                  |  |
| Motor Specs                            | DC 165M-DC           |  |
| Wire Length<br>(Shown in inches)       | 80"                  |  |
| Down Rod Included<br>(Shown in inches) | 6"                   |  |
| Blade Pitch                            | 14                   |  |
| Speed                                  | 6                    |  |
| Forward/Reverse                        | Yes                  |  |
| Airflow (CFM High)                     | 7791                 |  |
| Power Use (Watts)                      | 32.71                |  |
| Airflow Efficiency<br>(CFM/Watt)       | 241.90               |  |
| Light Kit Included                     | Yes                  |  |
| Lamp Info                              | Integrated LED       |  |
| Location Use                           |                      |  |
| Wall Control                           | WC-SUN866            |  |