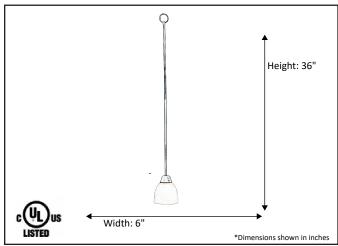

| Model #                                      | MP-1-MB              |  |  |
|----------------------------------------------|----------------------|--|--|
| SKU#                                         | 19521                |  |  |
| Description                                  | 1 Light Mini Pendant |  |  |
| Finish                                       | Matte Black          |  |  |
| Glass                                        | Not Included         |  |  |
| Dimensions- HxW (Dimensions shown in inches) | 36" x 6"             |  |  |
| Lamp Info                                    | 1X60W (M)            |  |  |
| Chain/ Wire Length                           | 3' Chain/10' Wire    |  |  |
| Rods Included                                | Yes                  |  |  |