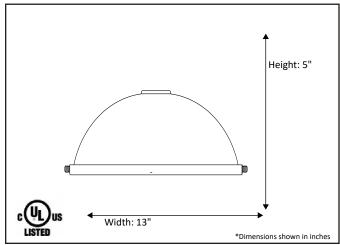

| Model #                                      | MP-CAP-MB                |  |  |
|----------------------------------------------|--------------------------|--|--|
| SKU#                                         | 19518                    |  |  |
| Description                                  | Metal Dome Pendant Cover |  |  |
| Finish                                       | Matte Black              |  |  |
| Glass                                        | Frosted Lens             |  |  |
| Dimensions- HxW (Dimensions shown in inches) | 5" x 13"                 |  |  |
| Lamp Info                                    | N/A                      |  |  |
| Chain/ Wire Length                           |                          |  |  |
| Rods Included                                |                          |  |  |