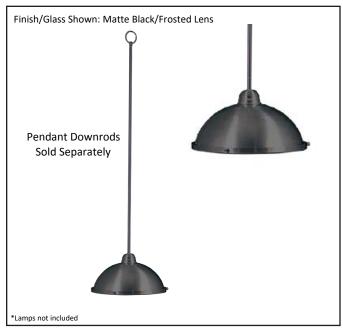

| Model #                                      | MP-CAP-MB                |  |  |
|----------------------------------------------|--------------------------|--|--|
| SKU#                                         | 19518                    |  |  |
| Description                                  | Metal Dome Pendant Cover |  |  |
| Finish                                       | Matte Black              |  |  |
| Glass                                        | Frosted Lens             |  |  |
| Dimensions- HxW (Dimensions shown in inches) | 5" x 13"                 |  |  |
| Lamp Info                                    | N/A                      |  |  |
| Chain/ Wire Length                           |                          |  |  |
| Rods Included                                |                          |  |  |