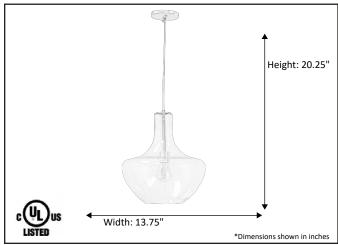

| Model #                                         | MP-249CL-NK                 |  |  |
|-------------------------------------------------|-----------------------------|--|--|
| SKU#                                            | 19512                       |  |  |
| Description                                     | Clear Glass Beehive Pendant |  |  |
| Finish                                          | Brushed Nickel              |  |  |
| Glass                                           | Clear                       |  |  |
| Dimensions- HxW<br>(Dimensions shown in inches) | 20.25" x 13.75"             |  |  |
| Lamp Info                                       | 1X60W (M)                   |  |  |
| Chain/ Wire Length                              |                             |  |  |
| Rods Included                                   |                             |  |  |