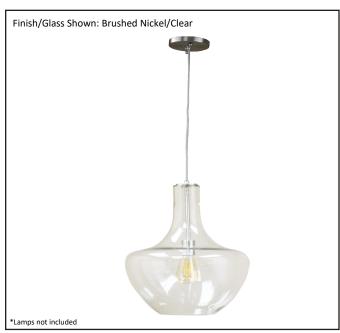

| Model #                                         | MP-249CL-NK                 |  |  |
|-------------------------------------------------|-----------------------------|--|--|
| SKU#                                            | 19512                       |  |  |
| Description                                     | Clear Glass Beehive Pendant |  |  |
| Finish                                          | Brushed Nickel              |  |  |
| Glass                                           | Clear                       |  |  |
| Dimensions- HxW<br>(Dimensions shown in inches) | 20.25" x 13.75"             |  |  |
| Lamp Info                                       | 1X60W (M)                   |  |  |
| Chain/ Wire Length                              |                             |  |  |
| Rods Included                                   |                             |  |  |