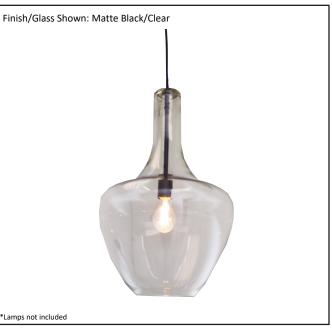

## Architectural & Engineering Specifications 2022 Pendant Fixture

| Model #                                         | MP-249CL-MB                 |
|-------------------------------------------------|-----------------------------|
| SKU#                                            | 19509                       |
| Description                                     | Clear Glass Beehive Pendant |
| Finish                                          | Matte Black                 |
| Glass                                           | Clear                       |
| Dimensions- HxW<br>(Dimensions shown in inches) | 20.25" x 13.75"             |
| Lamp Info                                       | 1X60W (M)                   |
| Chain/ Wire Length                              |                             |
| Rods Included                                   | N/A                         |