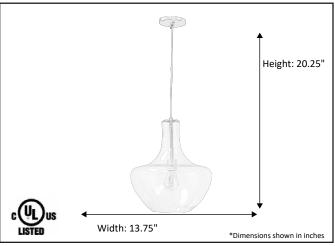

## Architectural & Engineering Specifications 2022 Pendant Fixture

| Model #                                         | MP-249CL-MB                 |
|-------------------------------------------------|-----------------------------|
| SKU#                                            | 19509                       |
| Description                                     | Clear Glass Beehive Pendant |
| Finish                                          | Matte Black                 |
| Glass                                           | Clear                       |
| Dimensions- HxW<br>(Dimensions shown in inches) | 20.25" x 13.75"             |
| Lamp Info                                       | 1X60W (M)                   |
| Chain/ Wire Length                              |                             |
| Rods Included                                   | N/A                         |