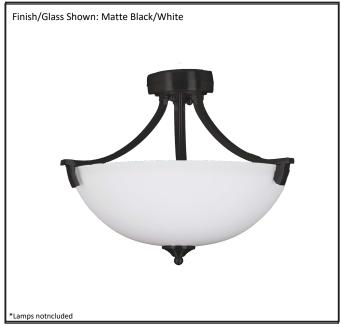

| Model #                                         | VIC-SF3(WH)-MB  |
|-------------------------------------------------|-----------------|
| SKU                                             | 19497           |
| Description                                     | 3 Light Entry   |
| Finish                                          | Matte Black     |
| Glass                                           |                 |
| Dimensions- HxW<br>(Dimensions shown in inches) | 12.75" x 18.25" |
| Lamp Info                                       | 3X60W (M)       |