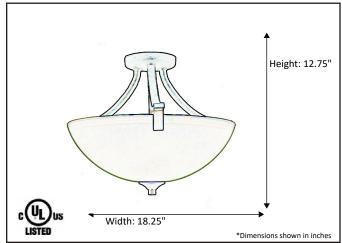

| Model #                                         | VIC-SF3(WH)-MB  |
|-------------------------------------------------|-----------------|
| SKU                                             | 19497           |
| Description                                     | 3 Light Entry   |
| Finish                                          | Matte Black     |
| Glass                                           |                 |
| Dimensions- HxW<br>(Dimensions shown in inches) | 12.75" x 18.25" |
| Lamp Info                                       | 3X60W (M)       |