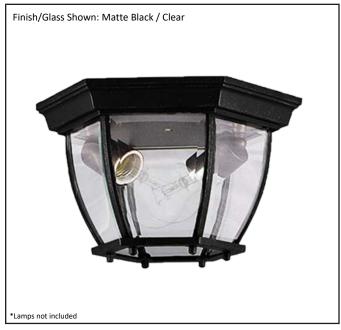

|                                              | 1                         |  |
|----------------------------------------------|---------------------------|--|
| Model #                                      | FP-31-MB                  |  |
| SKU                                          | 19494                     |  |
| Description                                  | Front Porch Ceiling Mount |  |
| Finish                                       | Matte Black               |  |
| Glass                                        | Clear                     |  |
| Dimensions- HxW (Dimensions shown in inches) | 7" x 11"                  |  |
| Lamp Info                                    | 2X60W (M)                 |  |