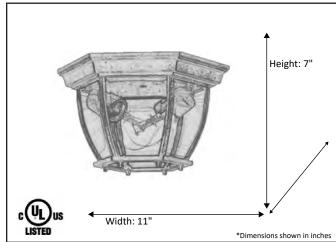

|                                              | 1                         |  |
|----------------------------------------------|---------------------------|--|
| Model #                                      | FP-31-MB                  |  |
| SKU                                          | 19494                     |  |
| Description                                  | Front Porch Ceiling Mount |  |
| Finish                                       | Matte Black               |  |
| Glass                                        | Clear                     |  |
| Dimensions- HxW (Dimensions shown in inches) | 7" x 11"                  |  |
| Lamp Info                                    | 2X60W (M)                 |  |