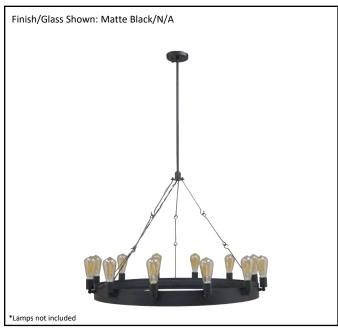

| Model #                                      | JSN-CH12-MB         |  |
|----------------------------------------------|---------------------|--|
| SKU#                                         | 19491               |  |
| Description                                  | 12 Light Chandelier |  |
| Finish                                       | Matte Black         |  |
| Glass                                        | N/A                 |  |
| Replacement Glass                            | N/A                 |  |
| Dimensions- HxW (Dimensions shown in inches) | 40" x 37.875"       |  |
| Lamp Info                                    | 12X60W (M)          |  |
| Chain/Wire Length                            | 3' Chain/10' Wire   |  |