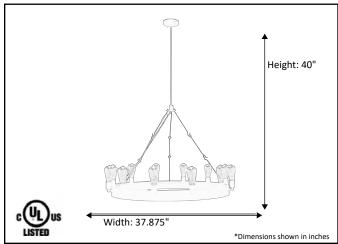

| Model #                                      | JSN-CH12-MB         |  |
|----------------------------------------------|---------------------|--|
| SKU#                                         | 19491               |  |
| Description                                  | 12 Light Chandelier |  |
| Finish                                       | Matte Black         |  |
| Glass                                        | N/A                 |  |
| Replacement Glass                            | N/A                 |  |
| Dimensions- HxW (Dimensions shown in inches) | 40" x 37.875"       |  |
| Lamp Info                                    | 12X60W (M)          |  |
| Chain/Wire Length                            | 3' Chain/10' Wire   |  |