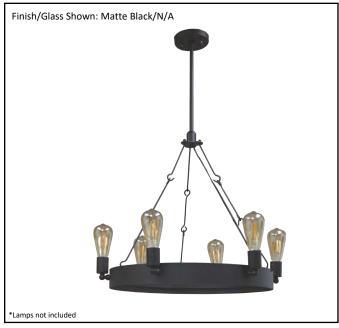

| Model #                                      | JSN-CH6-MB         |
|----------------------------------------------|--------------------|
| SKU#                                         | 19488              |
| Description                                  | 6 Light Chandelier |
| Finish                                       | Matte Black        |
| Glass                                        | N/A                |
| Replacement Glass                            | N/A                |
| Dimensions- HxW (Dimensions shown in inches) | 21.75" x 24"       |
| Lamp Info                                    | 6X60W (M)          |
| Chain/Wire Length                            | 3' Chain/10' Wire  |