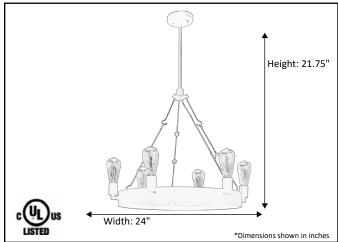

| Model #                                      | JSN-CH6-MB         |
|----------------------------------------------|--------------------|
| SKU#                                         | 19488              |
| Description                                  | 6 Light Chandelier |
| Finish                                       | Matte Black        |
| Glass                                        | N/A                |
| Replacement Glass                            | N/A                |
| Dimensions- HxW (Dimensions shown in inches) | 21.75" x 24"       |
| Lamp Info                                    | 6X60W (M)          |
| Chain/Wire Length                            | 3' Chain/10' Wire  |