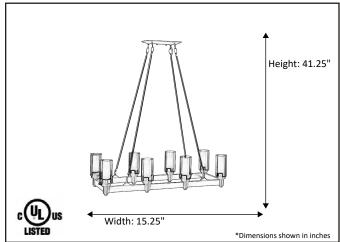

| Model #                                      | SNA-IL8-MB             |
|----------------------------------------------|------------------------|
| SKU#                                         | 19485                  |
| Description                                  | 8 Light Island Pendant |
| Finish                                       | Matte Black            |
| Glass                                        | Clear/White            |
| Dimensions- HxW (Dimensions shown in inches) | 41.25" x 15.25"        |
| Lamp Info                                    | 8X60W (M)              |
| Chain/ Wire Length                           | 3 x 12" Included       |
| Rods Included                                | Yes                    |