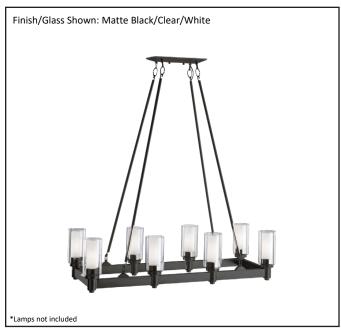

| Model #                                      | SNA-IL8-MB             |
|----------------------------------------------|------------------------|
| SKU#                                         | 19485                  |
| Description                                  | 8 Light Island Pendant |
| Finish                                       | Matte Black            |
| Glass                                        | Clear/White            |
| Dimensions- HxW (Dimensions shown in inches) | 41.25" x 15.25"        |
| Lamp Info                                    | 8X60W (M)              |
| Chain/ Wire Length                           | 3 x 12" Included       |
| Rods Included                                | Yes                    |