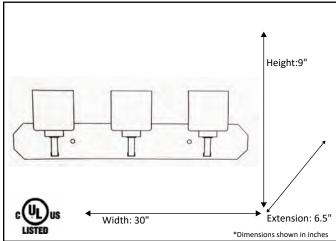

| Model #                                          | PRS-VL3(CLR)-MB |
|--------------------------------------------------|-----------------|
| SKU                                              | 19698           |
| Fixture Series                                   | Paris           |
| Description                                      | 3 Light Vanity  |
| Metal Finish                                     | Matte Black     |
| Glass Finish                                     | Clear           |
| Replacement Glass                                | G-PRS-CLR       |
| Dimensions- HxW(xE) (Dimensions shown in inches) | 9" X 30" X 6.5" |
| Lamp Info                                        | 3X60W (M)       |