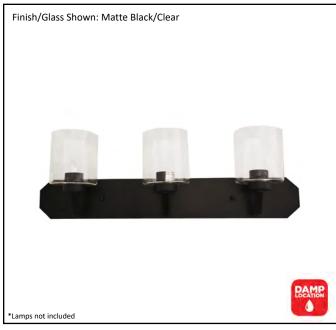

| Model #                                          | PRS-VL3(CLR)-MB |
|--------------------------------------------------|-----------------|
| SKU                                              | 19698           |
| Fixture Series                                   | Paris           |
| Description                                      | 3 Light Vanity  |
| Metal Finish                                     | Matte Black     |
| Glass Finish                                     | Clear           |
| Replacement Glass                                | G-PRS-CLR       |
| Dimensions- HxW(xE) (Dimensions shown in inches) | 9" X 30" X 6.5" |
| Lamp Info                                        | 3X60W (M)       |