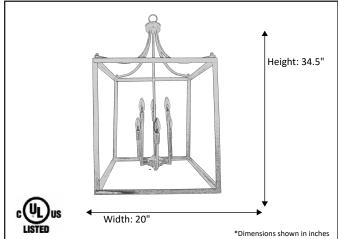

| Model #                                      | HF-420-6-RB       |
|----------------------------------------------|-------------------|
| SKU                                          | 19467             |
| Description                                  | Square Entry Cage |
| Finish                                       | Rubbed Bronze     |
| Glass                                        | N/A               |
| Dimensions- HxW (Dimensions shown in inches) | 34.5" x 20"       |
| Lamp Info                                    | 6X60W (C)         |
| Chain/ Wire Length                           | 3' Chain/10' Wire |
| Dual Mount                                   | No                |