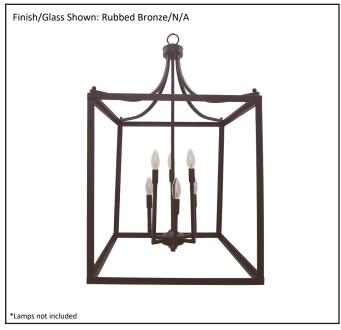

| Model #                                      | HF-420-6-RB       |
|----------------------------------------------|-------------------|
| SKU                                          | 19467             |
| Description                                  | Square Entry Cage |
| Finish                                       | Rubbed Bronze     |
| Glass                                        | N/A               |
| Dimensions- HxW (Dimensions shown in inches) | 34.5" x 20"       |
| Lamp Info                                    | 6X60W (C)         |
| Chain/ Wire Length                           | 3' Chain/10' Wire |
| Dual Mount                                   | No                |