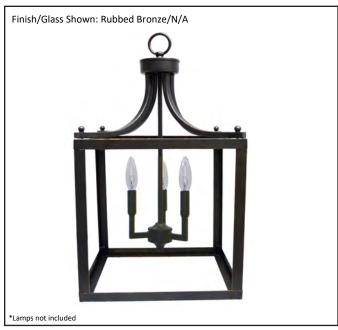

| Model #                                      | HF-412-3-RB       |  |
|----------------------------------------------|-------------------|--|
| SKU                                          | 19464             |  |
| Description                                  | Square Cage Entry |  |
| Finish                                       | Rubbed Bronze     |  |
| Glass                                        | N/A               |  |
| Dimensions- HxW (Dimensions shown in inches) | 14" x 13.5"       |  |
| Lamp Info                                    | 3X60W (C)         |  |
| Chain/ Wire Length                           |                   |  |
| Dual Mount                                   | No                |  |