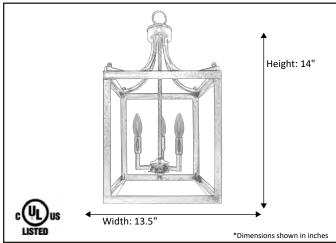

| Model #                                      | HF-412-3-RB       |  |
|----------------------------------------------|-------------------|--|
| SKU                                          | 19464             |  |
| Description                                  | Square Cage Entry |  |
| Finish                                       | Rubbed Bronze     |  |
| Glass                                        | N/A               |  |
| Dimensions- HxW (Dimensions shown in inches) | 14" x 13.5"       |  |
| Lamp Info                                    | 3X60W (C)         |  |
| Chain/ Wire Length                           |                   |  |
| Dual Mount                                   | No                |  |