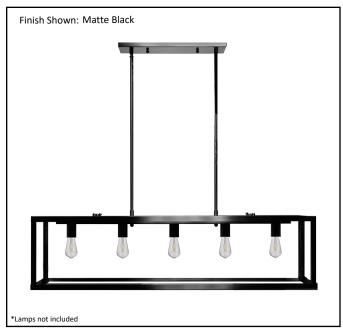

| Model #                                              | HF-480IL-MB                         |  |  |
|------------------------------------------------------|-------------------------------------|--|--|
| - Wiodel #                                           | 111 4001E 1VIB                      |  |  |
| SKU                                                  | 19461                               |  |  |
| Description                                          | Square Cage Island Pendant          |  |  |
| Finish                                               | Matte Black                         |  |  |
| Glass                                                | Not Included/Available upon request |  |  |
| Dimensions - HxW(xD)<br>(Dimensions shown in inches) | 23" x 42"                           |  |  |
| Lamp Info                                            | 5 x 60W (M)                         |  |  |
| Chain/Wire Length                                    | Optional 8 X 12" Rods               |  |  |