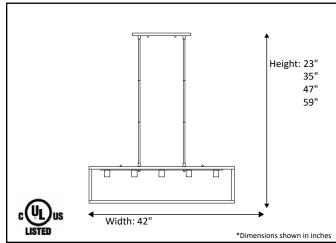

| Model #                                              | HF-480IL-MB                         |  |  |
|------------------------------------------------------|-------------------------------------|--|--|
| - Wiodel #                                           | 111 4001E 1VIB                      |  |  |
| SKU                                                  | 19461                               |  |  |
| Description                                          | Square Cage Island Pendant          |  |  |
| Finish                                               | Matte Black                         |  |  |
| Glass                                                | Not Included/Available upon request |  |  |
| Dimensions - HxW(xD)<br>(Dimensions shown in inches) | 23" x 42"                           |  |  |
| Lamp Info                                            | 5 x 60W (M)                         |  |  |
| Chain/Wire Length                                    | Optional 8 X 12" Rods               |  |  |