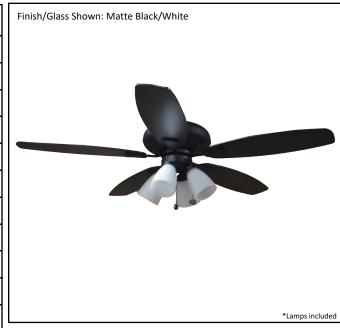

| Model #                                | U552 MB5MB/WL+4G431(4XLED3K)                                            |  |
|----------------------------------------|-------------------------------------------------------------------------|--|
| SKU #                                  | 19458                                                                   |  |
| Description                            | 52" 5-Blade UFO Fan MB Oak/Walnut<br>Blades 4-Light White Glass LED Kit |  |
| Finish                                 | Matte Black                                                             |  |
| Blade Finish                           | Matte Black                                                             |  |
| Glass Finish                           | White                                                                   |  |
| Size                                   | 52"                                                                     |  |
| Motor Specs                            | 153mm x 12mm                                                            |  |
| Wire Length<br>(Shown in inches)       | 54"                                                                     |  |
| Down Rod Included<br>(Shown in inches) | 4"                                                                      |  |
| Blade Pitch                            | 12 degrees                                                              |  |
| Speeds                                 | 3                                                                       |  |
| Forward/Reverse                        | Yes                                                                     |  |
| CFM High                               | 4900                                                                    |  |
| Dual Mount Canopy                      | Yes                                                                     |  |
| Light Kit Included                     | Yes                                                                     |  |
| Lamp Info                              | 4x 9.5W LED 3000K *Lamps included                                       |  |
| Location Use                           | Indoor Only                                                             |  |
| Warranty                               | Limited Lifetime                                                        |  |