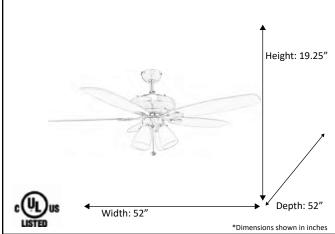

| Model #                                | U552 MB5MB/WL+4G431(4XLED3K)                                            |  |
|----------------------------------------|-------------------------------------------------------------------------|--|
| SKU #                                  | 19458                                                                   |  |
| Description                            | 52" 5-Blade UFO Fan MB Oak/Walnut<br>Blades 4-Light White Glass LED Kit |  |
| Finish                                 | Matte Black                                                             |  |
| Blade Finish                           | Matte Black                                                             |  |
| Glass Finish                           | White                                                                   |  |
| Size                                   | 52"                                                                     |  |
| Motor Specs                            | 153mm x 12mm                                                            |  |
| Wire Length<br>(Shown in inches)       | 54"                                                                     |  |
| Down Rod Included<br>(Shown in inches) | 4"                                                                      |  |
| Blade Pitch                            | 12 degrees                                                              |  |
| Speeds                                 | 3                                                                       |  |
| Forward/Reverse                        | Yes                                                                     |  |
| CFM High                               | 4900                                                                    |  |
| Dual Mount Canopy                      | Yes                                                                     |  |
| Light Kit Included                     | Yes                                                                     |  |
| Lamp Info                              | 4x 9.5W LED 3000K *Lamps included                                       |  |
| Location Use                           | Indoor Only                                                             |  |
| Warranty                               | Limited Lifetime                                                        |  |