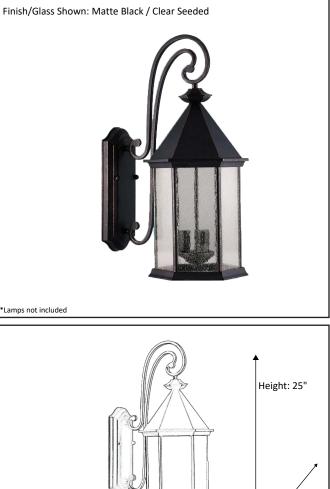

## Architectural & Engineering Specifications 2022 Exterior Fixture

| Model #                                         | CL-478-MB          |  |  |
|-------------------------------------------------|--------------------|--|--|
| SKU                                             | 19449              |  |  |
| Description                                     | Medium Coach Light |  |  |
| Finish                                          | Matte Black        |  |  |
| Glass                                           | Clear Seeded       |  |  |
| Dimensions- HxW<br>(Dimensions shown in inches) | 25" x 10"          |  |  |
| Lamp Info                                       | 3X60W (C)          |  |  |

Width: 10" \*Dimensions shown in inches

**ELECTRICAL REQUIREMENTS:** Fixture requires a grounded electrical supply line of 120 volts AC.

**INSTALLATION REQUIREMENTS:** Fixture attaches to electrical junction box securely anchored in wall or ceiling. All mounting hardware included.