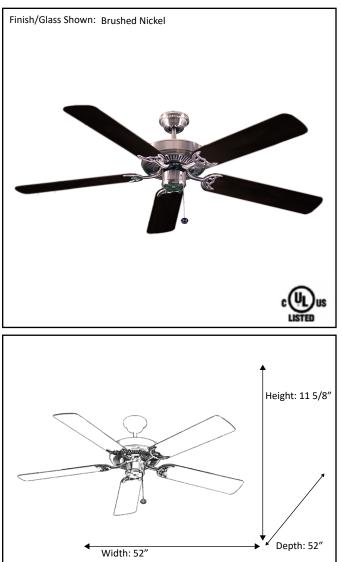

## Architectural & Engineering Specifications 2022 **Ceiling Fan**

| Model #                                | B552 NK5MB       |
|----------------------------------------|------------------|
| SKU                                    | 19437            |
| Finish                                 | Brushed Nickel   |
| Reversible Blade Finish                | Matte Black      |
| Size                                   | 52"              |
| Motor Specs                            | 153mm x 15mm     |
| Wire Length<br>(Shown in inches)       | 80"              |
| Down Rod Included<br>(Shown in inches) | 4"               |
| Blade Pitch                            | 12 Degree        |
| Speeds                                 | 3                |
| Forward/Reverse                        | YES              |
| CFM High                               | 4500.31          |
| Location Use                           | INDOOR ONLY      |
| Energy Star Certified                  | YES              |
| Warranty                               | Limited Lifetime |

\*Dimensions shown in inches

**ELECTRICAL REQUIREMENTS:** Fixture requires a grounded electrical supply line of 120 volts AC.

**INSTALLATION REQUIREMENTS:** Fixture attaches to electrical junction box securely anchored in wall or ceiling. All mounting hardware included.